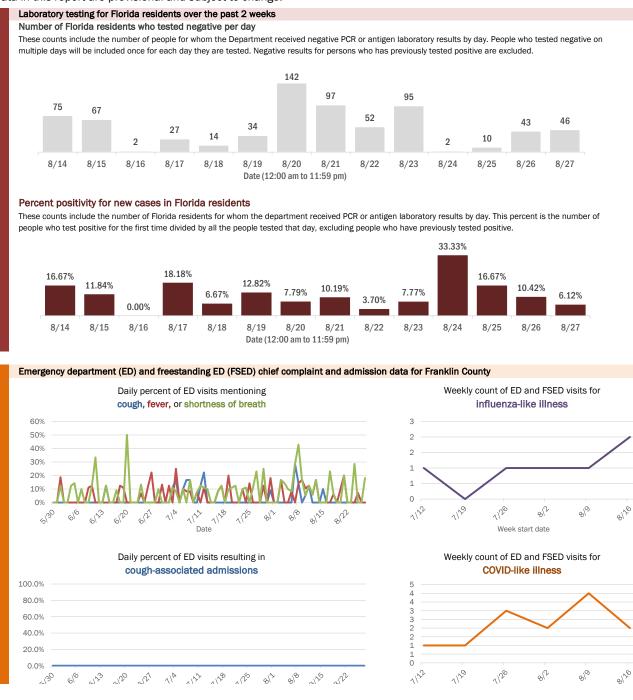

## **COVID-19: summary for Franklin County**

Data through Aug 27, 2020 verified as of Aug 28, 2020 at 09:25 AM

Data in this report are provisional and subject to change.