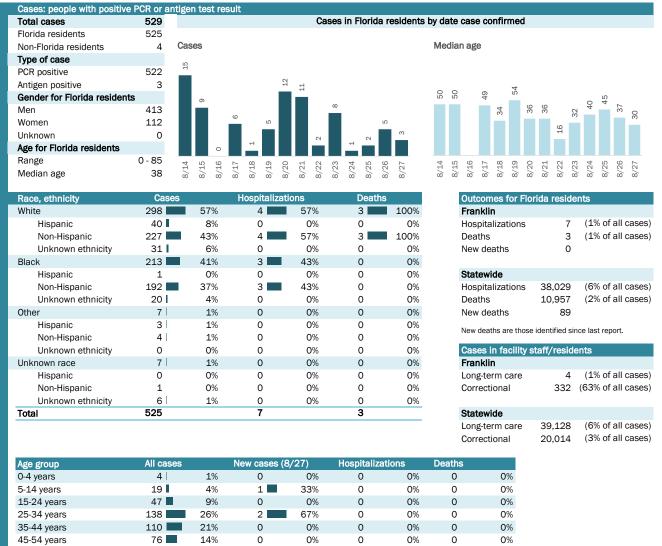

## **COVID-19: summary for Franklin County**

Data through Aug 27, 2020 verified as of Aug 28, 2020 at 09:25 AM

Data in this report are provisional and subject to change.

55-64 years

65-74 years

75-84 years

85+ years

Unknown

Total

83

32

14

2

0

525

16%

6%

3%

0%

0%

Hospitalization counts include anyone who was hospitalized at some point during their illness. It does not reflect the number of people currently hospitalized. Other race includes any person with a race of American Indian/Alaskan native, Asian, native Hawaiian/Pacific Islander, or other.

0

0

0

0

0

з

0%

0%

0%

0%

0%

1

2

3

1

0

7

14%

29%

43%

14%

0%

0

1

2

0

0

3

0%

33%

67%

0%

0%